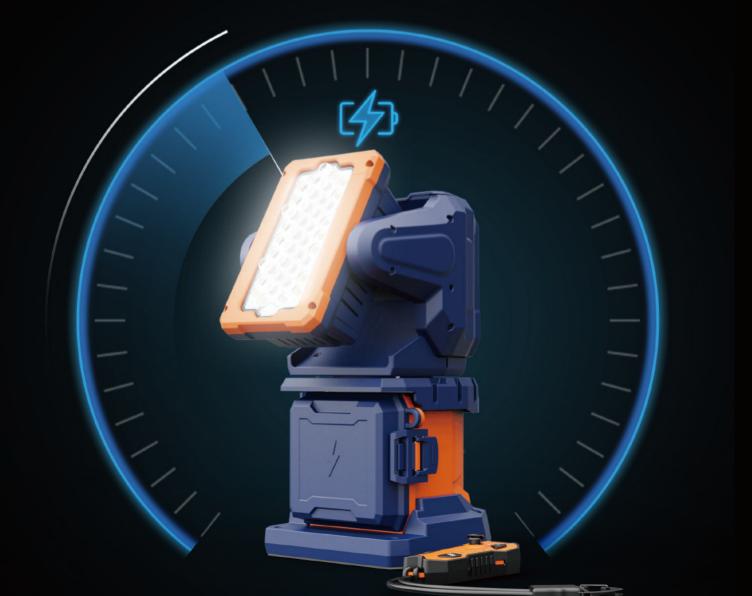

## Battery-powered Up To **12,000** LM

Turbo I 2,000LM

Stand

1.

6,500LM

Battery (3 Mode)

Standard

Eco

1,200LM