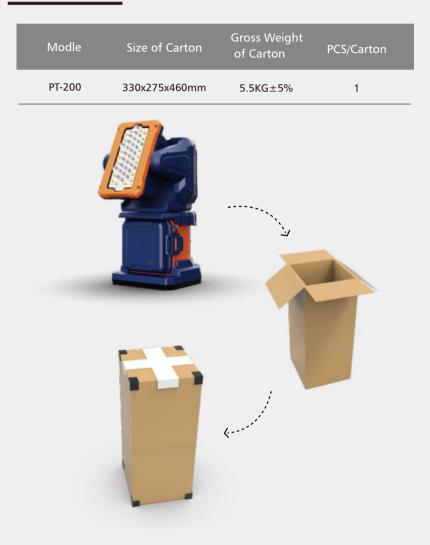

24-100)





## Three Lighting Modes

**Distance Mode** 



Midrange Mode



**Close-range Mode** 

## Battery-powered Up To **12,000** LM

Turbo I 2,000LM

Stand

1.

6,500LM

Battery (3 Mode)

Standard

Eco

1,200LM

#### **Specifications**

#### PT-200

| Weight           | 4.4KG (Fitting only)              |
|------------------|-----------------------------------|
| Power Supply     | Battery                           |
| Lumens           | 0 - 12,000Lm                      |
| Run Times        | >4 hours (Standard mode, D24-100) |
| IP Grade         | IP66                              |
| Battery System   | D24 Series                        |
| Working Temp.    | -10°C ~50°C                       |
| Working Humidity | 1~98%                             |

Size (mm)





#### Package



#### PROTECH DEL PERU SAC

Tel: 981132338 Web: www.protechdelperu.com E-mail: gerenciatecnica@protechdelperu.con Add: LI MA - PERU