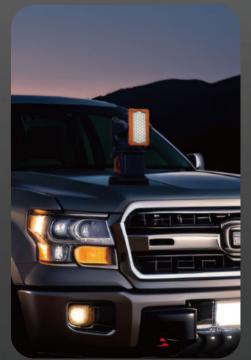

#### One more mount mode: magnetic attachment

The strong magnetic base can be attached to any iron surface, such as a car hood.

The magnetic base allows users to flexibly choose different adhesion angles according to their actual needs. Equipped with a safety cord, magnetic suction is more secure.