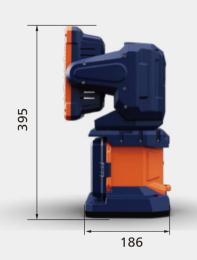

Ultra-

Hours (D24-100)





## Three Lighting Modes

**Distance Mode** 



Midrange Mode



**Close-range Mode** 

## Battery-powered Up To **12,000** LM

Turbo I 2,000LM

Stand

1.

6,500LM

Battery (3 Mode)

Standard

Eco

1,200LM

#### **Specifications**

#### PT-200

| Weight           | 4.4KG (Fitting only)              |
|------------------|-----------------------------------|
| Power Supply     | Battery                           |
| Lumens           | 0 - 12,000Lm                      |
| Run Times        | >4 hours (Standard mode, D24-100) |
| IP Grade         | IP66                              |
| Battery System   | D24 Series                        |
| Working Temp.    | -10°C ~50°C                       |
| Working Humidity | 1~98%                             |

Size (mm)





#### Package



#### PROTECH DEL PERU SAC

Tel: 981132338 Web: www.protechdelperu.com E-mail: gerenciatecnica@protechdelperu.con Add: LI MA - PERU