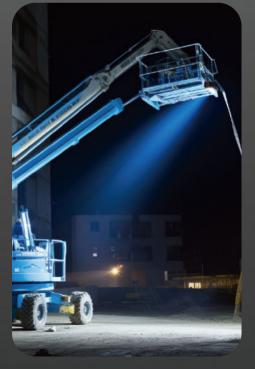

#### Bringing a Personal Lighting Technician to Your Work Stage

All directional, Precise project, Dimmable, and Remote-Controlled Lighting: *"Shape the Perfect Illumination for Your Workspace"* 

### **360**-DEGREE HORIZONTAL ROTATION

Rotate freely in 360 degrees horizontal direction, instantly rotate/stop with remote commands.

Rotates up to 180 degrees up and down, precisely pointing to any target position.