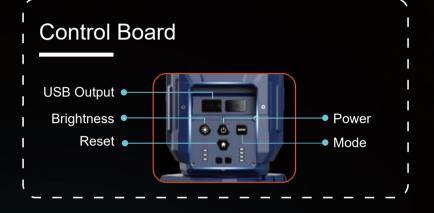

#### Any time Anywhere ontrol as you

Up to 30m remote range, multiple light modes- effortless and efficient illumination

OFF

**Reset Button** Long press to reset light head initial position

Brightness Adjustment Button