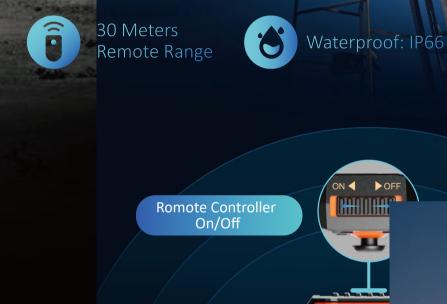

#### Any time Anywhere ontrol as you

Up to 30m remote range, multiple light modes- effortless and efficient illumination

OFF

**Reset Button** Long press to reset light head initial position

Brightness Adjustment Button