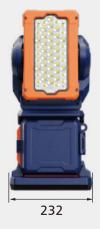

Ultra-

Hours (D24-100)





## Three Lighting Modes

**Distance Mode** 



Midrange Mode



**Close-range Mode** 

## Battery-powered Up To **12,000** LM

Turbo I 2,000LM

Stand

1.

6,500LM

Battery (3 Mode)

Standard

Eco

1,200LM

#### **Specifications**

#### PT-200

| Weight           | 4.4KG (Fitting only)              |
|------------------|-----------------------------------|
| Power Supply     | Battery                           |
| Lumens           | 0 - 12,000Lm                      |
| Run Times        | >4 hours (Standard mode, D24-100) |
| IP Grade         | IP66                              |
| Battery System   | D24 Series                        |
| Working Temp.    | -10°C ~50°C                       |
| Working Humidity | 1~98%                             |

Size (mm)





#### Package



#### PROTECH DEL PERU SAC

Tel: 981132338 Web: www.protechdelperu.com E-mail: gerenciatecnica@protechdelperu.con Add: LI MA - PERU