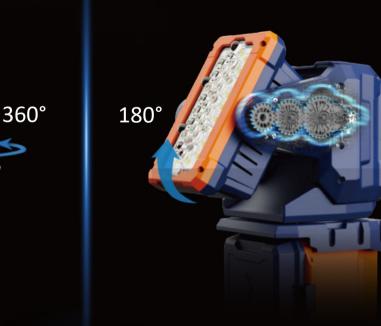

### **360**-DEGREE HORIZONTAL ROTATION

Rotate freely in 360 degrees horizontal direction, instantly rotate/stop with remote commands.

Rotates up to 180 degrees up and down, precisely pointing to any target position.